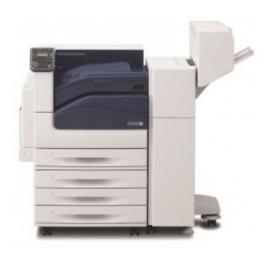

r**

- Print Speed: up to 55ppm
- Duplex Print
- Networked
- Wireless (optional via third party interface)
- MPS Plans available

An advanced A3 Colour S\_LED (Self-Scanning Light Emitting Diode) that delivers

outstanding print quality, the DocuPrint C5005d has to be seen to be believed. Amazing quality from Fuji Xerox with an unrivalled build quality and genuine Adobe Postscript Lv 3. Optional multiple tray configurations, stapling & booklet finishing makes the C5005d easily customised to suit your specific business requirements. This device has available 27,000 yield black and 25,000 yield colour cartridges.

Seeing is believing – contact DMP for your FREE demonstration of what the C5005d can do.

Standard Warranty: 1 year on-site \*\*

## **View Brochure**

## **Product Gallery**