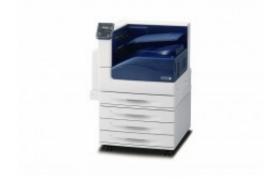

ter**

- Print Speed: up to 55ppm
- Duplex Print
- Networked
- Wireless (optional via third party interface)
- MPS Plans available

An advanced A3 Colour S\_LED (Self-Scanning Light Emitting Diode) that delivers

outstanding print quality, the DocuPrint C5005d has to be seen to be believed. Amazing quality from Fuji Xerox with an unrivalled build quality and genuine Adobe Postscript Lv 3. Optional multiple tray configurations, stapling & booklet finishing makes the C5005d easily customised to suit your specific business requirements. This device has available 27,000 yield black and 25,000 yield colour cartridges.

Seeing is believing – contact DMP for your FREE demonstration of what the C5005d can do.

Standard Warranty: 1 year on-site \*\*

## **View Brochure**

## **Product Gallery**