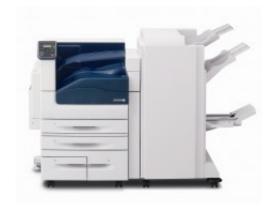

### **A3 Colour Laser Printer**

- Print Speed: up to 55ppm
- Duplex Print
- Networked
- Wireless (optional via third party interface)
- MPS Plans available

An advanced A3 Colour S\_LED (Self-Scanning Light Emitting Diode) that delivers

outstanding print quality, the DocuPrint C5005d has to be seen to be believed. Amazing quality from Fuji Xerox with an unrivalled build quality and genuine Adobe Postscript Lv 3. Optional multiple tray configurations, stapling & booklet finishing makes the C5005d easily customised to suit your specific business requirements. This device has available 27,000 yield black and 25,000 yield colour cartridges.