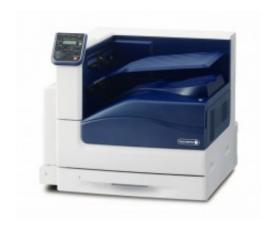

## Fuji Xerox DocuPrint C5005d



**Product Code:** FXDPC5005D **Call for Price**: 08 8371 3486

# Short Description A3 Colour Laser Printer

- Print Speed: up to 55ppm
- Duplex Print
- Wireless (optional via third party interface)
- MPS Plans available

#### Read More

**View Brochure** 

RRP: \$6,374.50 inc

## Description

### **A3 Colour Laser Printer**

- Print Speed: up to 55ppm
- Duplex Print
- Networked
- Wireless (optional via third party interface)
- MPS Plans available

An advanced A3 Colour S\_LED (Self-Scanning Light Emitting Diode) that delivers

outstanding print quality, the DocuPrint C5005d has to be seen to be believed. Amazing quality from Fuji Xerox with an unrivalled build quality and genuine Adobe Postscript Lv 3. Optional multiple tray configurations, stapling & booklet finishing makes the C5005d e