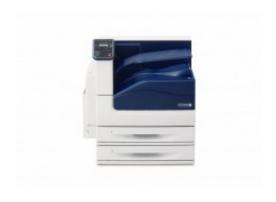

inter**

- Print Speed: up to 55ppm
- Duplex Print
- Networked
- Wireless (optional via third party interface)
- MPS Plans available

An advanced A3 Colour S\_LED (Self-Scanning Light Emitting Diode) that delivers

outstanding print quality, the DocuPrint C5005d has to be seen to be believed. Amazing quality from Fuji Xerox with an unrivalled build quality and genuine Adobe Postscript Lv 3. Optional multiple tray configurations, stapling & booklet finishing makes the C5005d easily customised to suit your specific business requirements. This device has available 27,000 yield black and 25,000 yield colour cartridges.

Seeing is believing – contact DMP for your FREE demonstration of what the C5005d can do.

Standard Warranty: 1 year on-site \*\*

## **View Brochure**

## **Product Gallery**