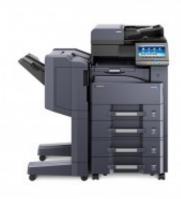

# **A3 Mono Laser Multifunction**

- Print, Copy, Scan, Fax (optional)
- Print Speed: up to 35ppm
- Duplex Print
- Duplex Scan
- Wireless (optional)
- MPS Plans available

The 35 page per minute Kyocera TASKalfa 3511i will print, copy, scan in colour and optionally fax. You can access all these functions easily from the large touch panel on the device. There are several paper handling and finishing options you can add to suit the unique needs of your business. These include various paper cassettes offering a paper capacity of up to 4,100 sheets, a document processor for one-path duplex scanning and two extra finishers – one for stapling and punching and another one with a capacity of up to 3,000 pages. Various other configurations are available. Contact DMP to discuss the right solution for your organisation