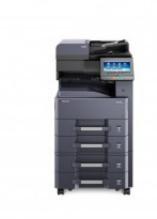

# **A3 Mono Laser Multifunction**

- Print, Copy, Scan, Fax (optional)
- Print Speed: up to 35ppm
- Duplex Print
- Duplex Scan
- Wireless (optional)
- MPS Plans available

The 35 page per minute Kyocera TASKalfa 3511i will print, copy, scan in colour and optionally fax. You can access all these functions easily from the large touch panel on the device. There are several paper handling and finishing options you can add to suit the unique needs of your business. These include various paper cassettes offering a paper capacity of up to 4,100 sheets, a document processor for one-path duplex scanning and two extra finishers – one for stapling and punching and another one with a capacity of up to 3,000 pages. Various other configurations are available. Contact DMP to discuss the right solution for your organisation