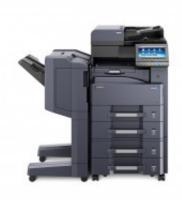

# **A3 Mono Laser Multifunction**

- Print, Copy, Scan, Fax (optional)
- Print Speed: up to 30ppm
- Duplex Print
- Duplex Scan
- Wireless (optional)
- MPS Plans available

The 30 page per minute Kyocera TASKalfa 3011i will print, copy, scan in colour and optionally fax. You can access all these functions easily from the large touch panel on the device. There are several paper handling and finishing options you can add to suit the unique needs of your business. These include various paper cassettes offering a paper capacity of up to 4,100 sheets, a document processor for one-path duplex scanning and two extra finishers – one for stapling and punching and another one with a capacity of up to 3,000 pages. Various other configurations available. Contact DMP for the right solution for your organisation