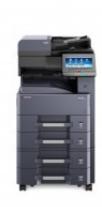

# **A3 Mono Laser Multifunction**

- Print, Copy, Scan, Fax (optional)
- Print Speed: up to 30ppm
- Duplex Print
- Duplex Scan
- Wireless (optional)
- MPS Plans available

The 30 page per minute Kyocera TASKalfa 3011i will print, copy, scan in colour and optionally fax. You can access all these functions easily from the large touch panel on the device. There are several paper handling and finishing options you can add to suit the unique needs of your business. These include various paper cassettes offering a paper capacity of up to 4,100 sheets, a document processor for one-path duplex scanning and two extra finishers – one for stapling and punching and another one with a capacity of up to 3,000 pages. Various other configurations available. Contact DMP for the right solution for your organisation