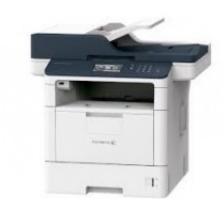

## Fuji Xerox DocuPrint M375z

# Short Description A4 Mono Laser Multifunction

- Print, Copy, Scan, Fax
- Print Speed: up to 40ppm
- Duplex Print & Scan
- WiFi, USB, Ethernet
- Up to 12,000 yield toner available

#### **A4 Mono Laser Multifunction**

- Print, Copy, Scan, Fax
- Print Speed: up to 40ppm
- Duplex Print
- Duplex Scan
- Up to 12,000 yield toner available
- WiFi, USB, Ethernet

Standard Warranty: 1 year on-site\*\*

For personal or workgroup users, these economical models deliver convenience, connectivity and capacity from one single machine. User friendly yet secure, and loaded with handy features. The DocuPrint M375z machines are a tough, compact, and practical solution for busy offices. Small size, big on power