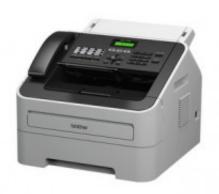

# Brother MFC-7240

# **Short Description A4 Mono Laser Multifunction**

- Print, Copy, Scan, Fax
- Print Speed: up to 20ppm
- Simplex print
- Simplex scan
- Wireless optional (via third-party interface)

### **A4 Mono Laser Multifunction**

- Print, Copy, Scan, Fax
- Print Speed: up to 20ppm
- Simplex print
- Simplex scan
- Wireless (optional via third-party interface)

Standard Warranty: 1-year return to base

Brother's MFC-7240 with print, copy, scan and fax offers increased productivity with a 20-sheet Automatic Document Feeder (ADF) along with increased efficiency with up to 20ppm A4 print speed and 400-page memory transmission for ease of mind.