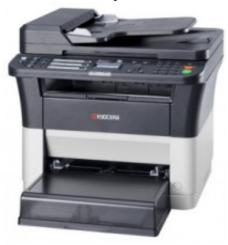

i Direct – it's ability to print at 1,200 dpi and its full copy, colour scan and fax functionality. Then all these features fit inside a well-designed and extremely compact housing which removes the need to hide this device away in a separate printing room. And the features continue: The ECOSYS M2735dw is controlled via a 4.3 inch touchscreen that provides great usability, even for inexperienced users. And

of course, as you've come to expect from any KYOCERA device, it is extremely reliable and won't let you down when the going gets tough

Standard warranty: two year on-site

#### **Consumables\*:**

- TONER TK-1184 up to 3,000 pages\*
- \* DMP is a GOLD Partner of Kyocera call us on (08) 8371 3486 for excellent pricing on your Kyocera consumables

View Brochure

### **Product Gallery**