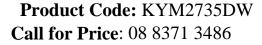

## Kyocera Ecosys M2735DW

# Short Description A4 Mono Laser Multifunction

- Print, Copy, Scan, Fax
- Print Speed: up to 35ppm
- Duplex Print
- Simplex scan
- Wireless

#### **A4 Mono Laser Multifunction**

The ECOSYS M2735dw will astound you with its various connectivity options and features – such as Wi-Fi Direct – it's ability to print at 1,200 dpi and its full copy, colour scan and fax functionality. Then all these features fit inside a well-designed and extremely compact housing which removes the need to hide this device away in a separate printing room. And the features continue: The ECOSYS M2735dw is controlled via a 4.3 inch touchscreen that provides great usability, even for inexperienced users. And