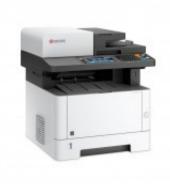

## Kyocera Ecosys M2735DW





# Short Description A4 Mono Laser Multifunction

- Print, Copy, Scan, Fax
- Print Speed: up to 35ppm
- Duplex Print
- Simplex scan
- Wireless

#### Read More

**View Brochure** 

RRP: \$636.90

## Description

#### **A4 Mono Laser Multifunction**

The ECOSYS M2735dw will astound you with its various connectivity options and features – such as Wi-Fi Direct – it's ability to print at 1,200 dpi and its full copy, colour scan and fax functionality. Then all these features fit inside a well-designed and extremely compact housing which removes the need to hide this device away in a separate printing room. And the features continue: The ECOSYS M2735dw is controlled via a 4.3 inch touchscreen that provides great usability, even for inexperienced users. And

of course, as you've come to expect fr