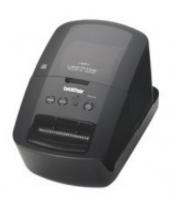

## Brother QL-720NW

Achieve a more professional finish for your office by printing professionally addressed labels for your envelopes and packages, even including your logo if required. The QL-720NW is Brother's fastest label printer, capable of producing up to 93 standard labels per minute. Pre-sized labels can be used or the built-in cutter will trim your label to the desired size from 12.7mm to one metre in length. Built-in wired and wireless networking features allow multiple users to access the labeller from anywhere within your organisation, and the device will easily integrate with Microsoft Word, Excel and Outlook. Whether you are printing one label or several at a time, the Brother QL-720NW has been designed for perfectly printed labels every time.